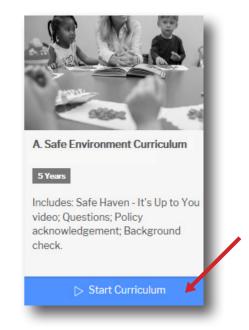

## **Getting Started:**

- 1. Go to <a href="https://sacramento.cmgconnect.org/">https://sacramento.cmgconnect.org/</a>
- 2. **Previously had an account?** If you have done training in the past and had an account, you can use that same username and password to Sign In at the top right of the page. You do not need to fill in the account creation boxes.
- 3. **New to training?** Create a new account by completing all the boxes under "Register for a New Account." This includes address, primary parish, and how you participate at your parish or school. If you have questions please contact your parish/school coordinator.
- 4. Your main learning dashboard will show you all of the requirements and optional training curriculums that have been customized for your particular role within Diocese.
- 5. Click 'Start Curriculum' for the Safe Environment Training.

- You will progress through ALL three account creation screens before your registration is complete.
- On your main dashboard, you will click Start Curriculum
- Complete the training sections—as you work through they will show as 'Done' in each box. When finished, click the 'Dashboard' tab on the left.
- You can download and print your certificate when finished.