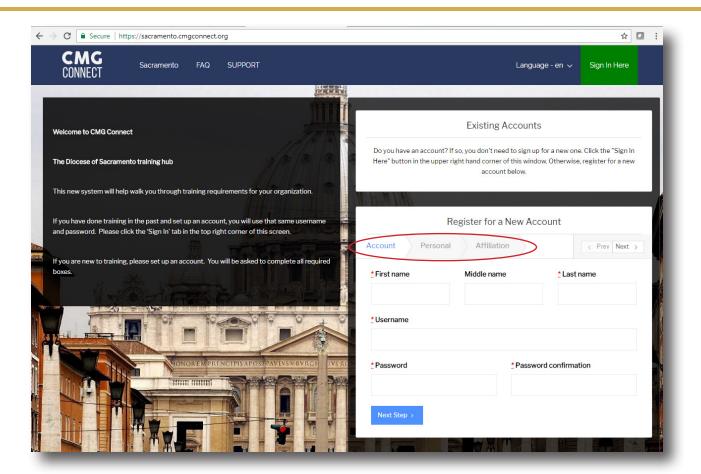

## **Getting Started:**

- 1. Go to <a href="https://sacramento.cmgconnect.org/">https://sacramento.cmgconnect.org/</a>
- 2. **Previously had an account?** If you have done training in the past and had an account, you can use that same username and password to Sign In at the top right of the page. You do not need to fill in the account creation boxes.
- 3. **New to training?** Create a new account by completing all the boxes under "Register for a New Account." This includes address, primary parish, and how you participate at your parish or school. If you have questions please contact your parish/school coordinator.
- 4. Your main learning dashboard will show you all of the requirements and optional training curriculums that have been customized for your particular role within Diocese.
- 5. Click 'Start Curriculum' for the Safe Environment Training.

- You will progress through ALL three account creation screens before your registration is complete.
- On your main dashboard, you will click Start Curriculum
- Complete the training sections—as you work through they will show as 'Done' in each box. When finished, click the 'Dashboard' tab on the left.
- You can download and print your certificate when finished.