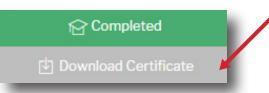

- You will progress through ALL three account creation screens before your registration is complete.
- On your main dashboard, you will click Start Curriculum
- Complete the training sections—as you work through they will show as 'Done' in each box. When finished, click the 'Dashboard' tab on the left.
- You can download and print your certificate when finished.